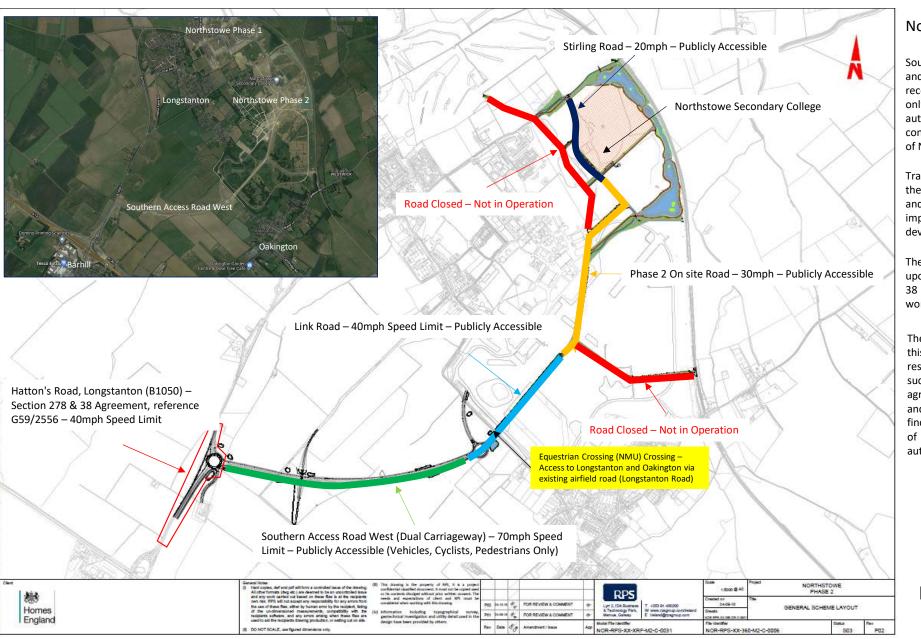

## Notes

Southern Access Road West, Link Road, and Phase 2 On site Road are recognised as temporary road names only, for the purposes of local authority planning requirements, and consultation during the development of Northstowe Phase 2.

Traffic Road Order (TRO), sought for the purposes of enforcement action and traffic control of speed limits imposed on the Northstowe new development highways.

The TRO is being sought to commence upon completion of the Section 278 & 38 Hatton's Road, Longstanton (B1050) works

The asset of the highways identified in this TRO shall remain the responsibility of Homes England, until such time sealed highways agreements, completion certificates and satisfactory road safety audit findings have been concluded by way of agreement with the local highway authority.