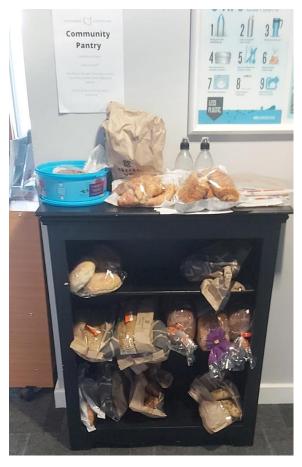

## **Community pantry**

### Recycling

- Unofficial crisp recycling point at the Community Wing
- Egg carton collection for local farms (on Super Saturdays)

- At the Community Wing
- Food supplies from local store collected
  - and dropped at the Community wing
- Available for everyone to take home