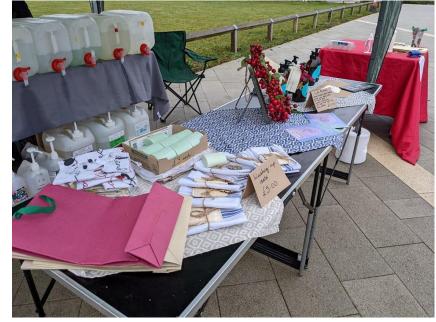

### **Super Sustainable Saturdays**

- Every 3<sup>rd</sup> Saturday of the month at the Green
- Refill and sustainable eco-homeware stalls
- Info point and side events

SUSTAINABLE