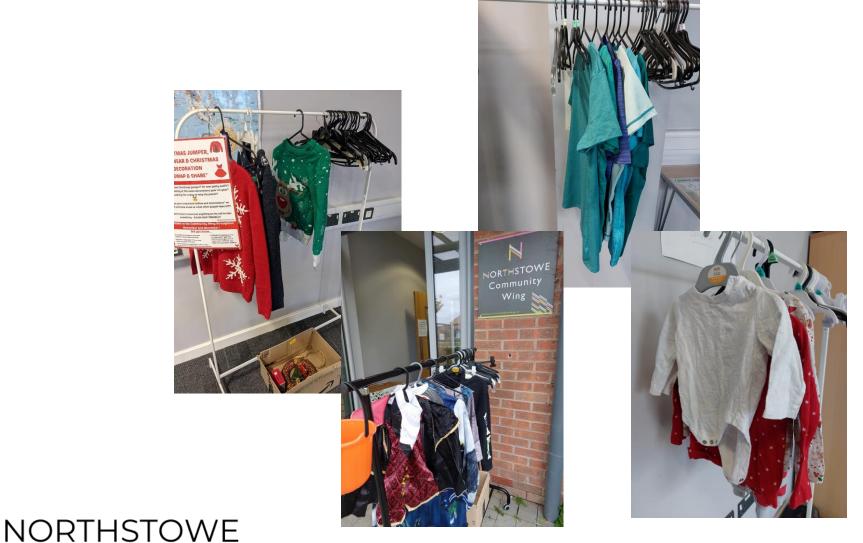

### Swap & share clothes rail

- At the Community Wing Leave clothes you don't need - take new  $\bullet$ (to you) clothes