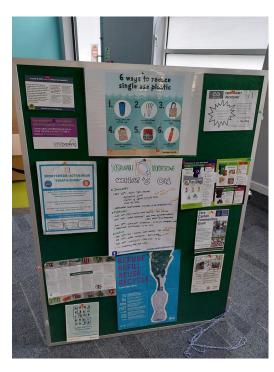

### **Super Sustainable Saturdays**

- Every 3<sup>rd</sup> Saturday of the month at the Green
- Refill and sustainable eco-homeware stalls
- Info point and side events

SUSTAINABLE

### **Events**

- Seed, plants & toy swaps
- Upcycling workshops
- Talks & awareness raising events
- Community litter picks (NTC & PfC)