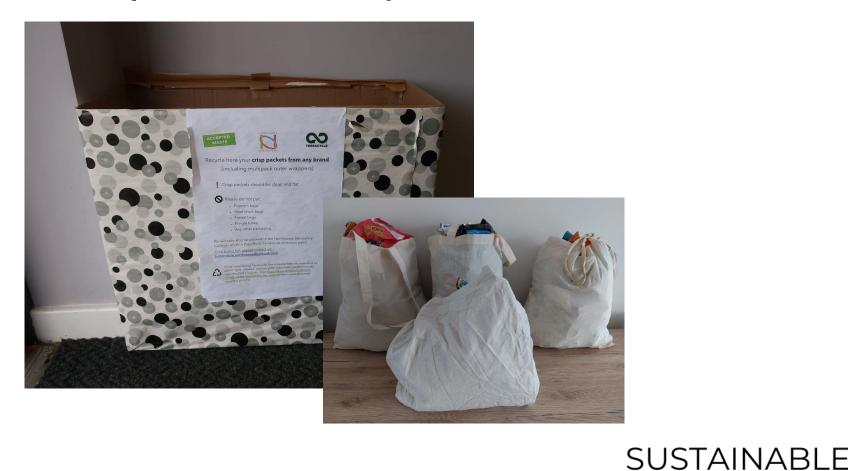

### Recycling

- Unofficial crisp recycling point at the Community Wing
- Egg carton collection for local farms (on Super Saturdays)

- At the Community Wing
- Food supplies from local store collected
  - and dropped at the Community wing
- Available for everyone to take home